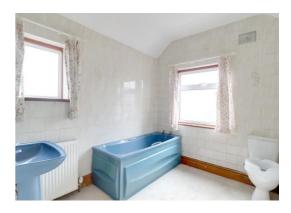

### **Bathroom** 8' 11" x 7' 8" (2.72m x 2.34m)

Fitted with a panel bath, pedestal wash basin and low level WC. Tiling to the walls, radiator and double glazed windows to the side and rear.