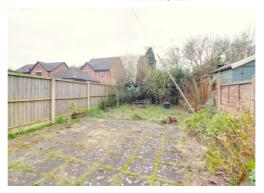

#### **Outside - Rear**

There is a rear garden including yard adjacent to the property, two brick stores, greenhouse and further sun terrace.