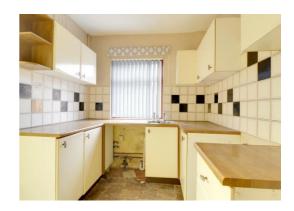

### **Kitchen** 9' 1" x 7' 9" (2.76m x 2.37m)

Base and wall units with work surfaces to three sides, inset stainless steel sink unit and drainer. Spaces for a cooker and washing machine. Double glazed door to the side and double glazed window to the rear.