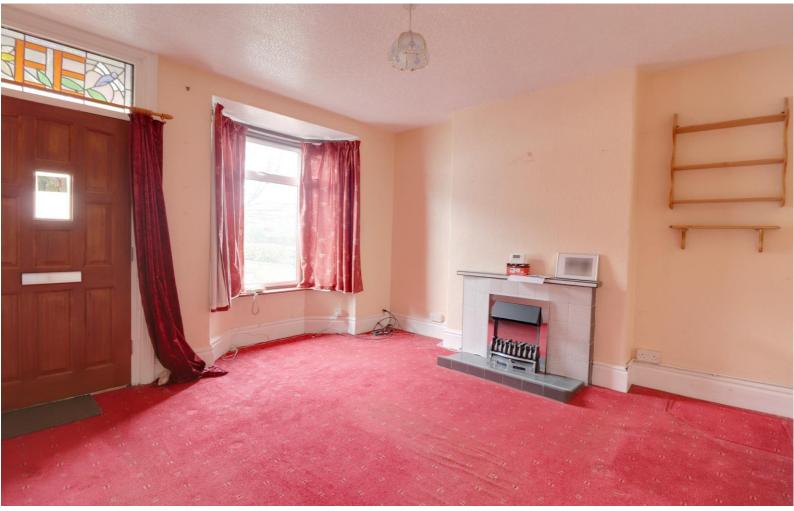

### **Living Room** 12' 2" x 12' 6" (3.70m x 3.81m)

A front entrance door leads into the living room which has a tiled fireplace and hearth, double glazed window to the front and door to the inner hallway.