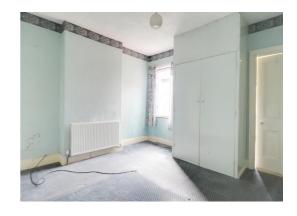

### **Bedroom Two** 11' 11" x 12' 6" (3.64m x 3.80m)

Having an airing cupboard housing the gas central heating boiler and over stair cupboard. Radiator and double glazed window to the rear. Door to the bathroom.