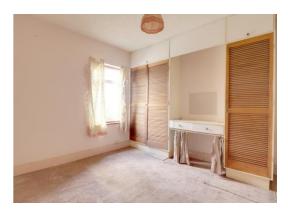

### **Bedroom One** 12' 0" x 11' 8" (3.66m x 3.55m)

A generous sized double bedroom with fitted wardrobes, radiator and double glazed window to the front.