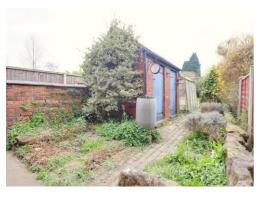

#### **Outside - Rear**

There is a rear garden including yard adjacent to the property, two brick stores, greenhouse and further sun terrace.